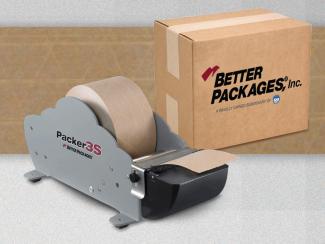

## **Better Pack® Packer 3S**

**MANUAL WATER-ACTIVATED TAPE DISPENSER** 

## Simple, Entry-level

The Better Pack Packer 3S is a simple-to-use "pull and tear" water-activated tape dispenser. The Packer 3S can be used with both reinforced and non-reinforced water-activated tape that is either gummed side in or gummed side out.

## Simple and Easy to Use

- Ideal for low volume carton sealing
- Entry-level option when shipping less than 10 cartons per day
- Offers uniform tape moistening and easy operation

## Who Uses the Packer 3S?

- Small offices
- Home offices
- Ebay/online sellers
- Environmentally conscious companies

|                       | Model | Specifications                                                |
|-----------------------|-------|---------------------------------------------------------------|
| Dimensions            | P3S   | 14.5" L x 6" W x 6" H,<br>(36.8 cm L x 15.2 cm W x 15.2 cm H) |
| Shipping Weight       | P3S   | 6 lbs. 9 oz. (2.7 kg x 30 ml)                                 |
| Maximum Roll Size     | P3S   | Up to 7.5" (19.1 cm) diameter,<br>Up to 600 (183 m) roll      |
| Tape Width            | P3S   | 1" to 3" (2.5 cm to 7.6 cm)                                   |
| Blades                | P3S   | Cutting Knife & Bridge Plate                                  |
| Water Bottle Capacity | P3S   | Water Tank                                                    |
| Warranty              | P3S   | 2 years parts and materials, 6 months labor                   |