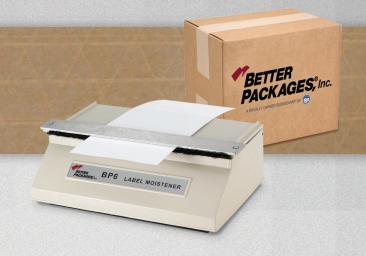

## Better Pack® BP6

**LABEL MOISTENER** 

## Makes Label Moistening Quick and Easy

The BP6 is a compact and simple to use label moistener. It makes label moistening quick and easy.

## Who Uses the Better Pack® BP6?

- Shipping and production areas
- Mailrooms
- · Home offices/small offices

|                 | Model | Specifications                                               |
|-----------------|-------|--------------------------------------------------------------|
| Dimensions      | BP6   | 7" L x 5" W x 3 1/4" H<br>(17.8 cm L x 12.5 cm W x 8.3 cm H) |
| Shipping Weight | BP6   | 4 lbs. (1.8 kg)                                              |
| Tape Width      | BP6   | Up to 6" (15.2 cm)                                           |
| Tape Type       | BP6   | Gummed Labels                                                |
| Blades          | BP6   | Metal guide and special brush                                |
| Water Capacity  | BP6   | Water Reservoir                                              |